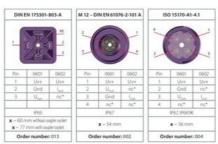

| AM  | Supersea                 | 11.5*       | De           | utsch DTO-  | 4-3P        |
|-----|--------------------------|-------------|--------------|-------------|-------------|
| Pin | 0601<br>U <sub>M</sub>   | 0602<br>nc* | Pin A        | 0601<br>Uv+ | 060.<br>Uve |
| 2   | Gnd                      | lac         | 8            | Gnd         | nc*         |
|     | Ure                      | Uve         | C            | Ume         | L           |
| 3   | IP67                     |             | IP67, IP6K9K |             |             |
| 3   | IP67                     |             |              | IP67, IP6K9 | k.          |
|     | IP67<br><b>x</b> ~ 61 mm | ,           |              | x - 61 mm   |             |