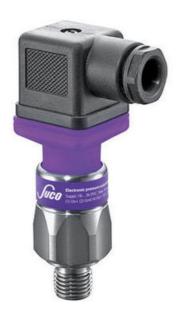

## SUCO - 0601/0602 PRESSURE SENSOR

Performance series

0601401411002 0-10V, 0..40 bar, G1/4-E, NBR, M12

- Measuring range up to 100 bar
- Ceramic sensor
- Small and compact
- · Stainless steel housing

## PRODUCT DESCRIPTION

The SUCO 0601/0602 performance series pressure sensor is a small, compact and cost effective pressure monitoring solution. Offering six standard pressure ranges with options of four different electrical connectors a thread of G1/4 and 0-10V or 4-20mA outputs. The 06 series uses a ceramic sensor in thick film technology which is housed in a stainless steel body.