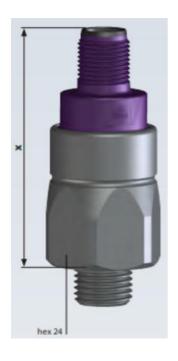

## **TECHNICAL DATA**

| Accuracy                                                                                                                                                                                                                                                                                                                                                                                                                                                                                                                                                                                                                                                                                                                                                                                                                                                                                                                                                                                                                                                                                                                                                                                                                                                                                                                                                                                                                                                                                                                                                                                                                                                                                                                                                                                                                                                                                                                                                                                                                                                                                                                       | ±1% FS                               |
|--------------------------------------------------------------------------------------------------------------------------------------------------------------------------------------------------------------------------------------------------------------------------------------------------------------------------------------------------------------------------------------------------------------------------------------------------------------------------------------------------------------------------------------------------------------------------------------------------------------------------------------------------------------------------------------------------------------------------------------------------------------------------------------------------------------------------------------------------------------------------------------------------------------------------------------------------------------------------------------------------------------------------------------------------------------------------------------------------------------------------------------------------------------------------------------------------------------------------------------------------------------------------------------------------------------------------------------------------------------------------------------------------------------------------------------------------------------------------------------------------------------------------------------------------------------------------------------------------------------------------------------------------------------------------------------------------------------------------------------------------------------------------------------------------------------------------------------------------------------------------------------------------------------------------------------------------------------------------------------------------------------------------------------------------------------------------------------------------------------------------------|--------------------------------------|
| Burst pressure                                                                                                                                                                                                                                                                                                                                                                                                                                                                                                                                                                                                                                                                                                                                                                                                                                                                                                                                                                                                                                                                                                                                                                                                                                                                                                                                                                                                                                                                                                                                                                                                                                                                                                                                                                                                                                                                                                                                                                                                                                                                                                                 | 140 bar                              |
| Connection                                                                                                                                                                                                                                                                                                                                                                                                                                                                                                                                                                                                                                                                                                                                                                                                                                                                                                                                                                                                                                                                                                                                                                                                                                                                                                                                                                                                                                                                                                                                                                                                                                                                                                                                                                                                                                                                                                                                                                                                                                                                                                                     | G1/4-E                               |
| Electrical connection                                                                                                                                                                                                                                                                                                                                                                                                                                                                                                                                                                                                                                                                                                                                                                                                                                                                                                                                                                                                                                                                                                                                                                                                                                                                                                                                                                                                                                                                                                                                                                                                                                                                                                                                                                                                                                                                                                                                                                                                                                                                                                          | M12x1 4-pole                         |
| IP class                                                                                                                                                                                                                                                                                                                                                                                                                                                                                                                                                                                                                                                                                                                                                                                                                                                                                                                                                                                                                                                                                                                                                                                                                                                                                                                                                                                                                                                                                                                                                                                                                                                                                                                                                                                                                                                                                                                                                                                                                                                                                                                       | IP67                                 |
| Long term stability                                                                                                                                                                                                                                                                                                                                                                                                                                                                                                                                                                                                                                                                                                                                                                                                                                                                                                                                                                                                                                                                                                                                                                                                                                                                                                                                                                                                                                                                                                                                                                                                                                                                                                                                                                                                                                                                                                                                                                                                                                                                                                            | ±0.3% FS p.a.                        |
| Material of body                                                                                                                                                                                                                                                                                                                                                                                                                                                                                                                                                                                                                                                                                                                                                                                                                                                                                                                                                                                                                                                                                                                                                                                                                                                                                                                                                                                                                                                                                                                                                                                                                                                                                                                                                                                                                                                                                                                                                                                                                                                                                                               | Stainless steel 1.4305               |
| Material of wetted parts                                                                                                                                                                                                                                                                                                                                                                                                                                                                                                                                                                                                                                                                                                                                                                                                                                                                                                                                                                                                                                                                                                                                                                                                                                                                                                                                                                                                                                                                                                                                                                                                                                                                                                                                                                                                                                                                                                                                                                                                                                                                                                       | Stainless steel 1.4305, Ceramic, NBR |
| Mechanical life expectancy                                                                                                                                                                                                                                                                                                                                                                                                                                                                                                                                                                                                                                                                                                                                                                                                                                                                                                                                                                                                                                                                                                                                                                                                                                                                                                                                                                                                                                                                                                                                                                                                                                                                                                                                                                                                                                                                                                                                                                                                                                                                                                     | 5 million cycles                     |
| Overpressure protection                                                                                                                                                                                                                                                                                                                                                                                                                                                                                                                                                                                                                                                                                                                                                                                                                                                                                                                                                                                                                                                                                                                                                                                                                                                                                                                                                                                                                                                                                                                                                                                                                                                                                                                                                                                                                                                                                                                                                                                                                                                                                                        | 100 bar                              |
| Pressure range max                                                                                                                                                                                                                                                                                                                                                                                                                                                                                                                                                                                                                                                                                                                                                                                                                                                                                                                                                                                                                                                                                                                                                                                                                                                                                                                                                                                                                                                                                                                                                                                                                                                                                                                                                                                                                                                                                                                                                                                                                                                                                                             | 40 bar                               |
| Trees and the second se |                                      |
| Pressure range min                                                                                                                                                                                                                                                                                                                                                                                                                                                                                                                                                                                                                                                                                                                                                                                                                                                                                                                                                                                                                                                                                                                                                                                                                                                                                                                                                                                                                                                                                                                                                                                                                                                                                                                                                                                                                                                                                                                                                                                                                                                                                                             | 0 bar                                |