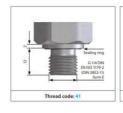

## **TECHNICAL DATA**

| Accuracy                                                                                                                                                                                                                                                                                                                                                                                                                                                                                                                                                                                                                                                                                                                                                                                                                                                                                                                                                                                                                                                                                                                                                                                                                                                                                                                                                                                                                                                                                                                                                                                                                                                                                                                                                                                                                                                                                                                                                                                                                                                                                                                       | ±1% FS                               |
|--------------------------------------------------------------------------------------------------------------------------------------------------------------------------------------------------------------------------------------------------------------------------------------------------------------------------------------------------------------------------------------------------------------------------------------------------------------------------------------------------------------------------------------------------------------------------------------------------------------------------------------------------------------------------------------------------------------------------------------------------------------------------------------------------------------------------------------------------------------------------------------------------------------------------------------------------------------------------------------------------------------------------------------------------------------------------------------------------------------------------------------------------------------------------------------------------------------------------------------------------------------------------------------------------------------------------------------------------------------------------------------------------------------------------------------------------------------------------------------------------------------------------------------------------------------------------------------------------------------------------------------------------------------------------------------------------------------------------------------------------------------------------------------------------------------------------------------------------------------------------------------------------------------------------------------------------------------------------------------------------------------------------------------------------------------------------------------------------------------------------------|--------------------------------------|
| Burst pressure                                                                                                                                                                                                                                                                                                                                                                                                                                                                                                                                                                                                                                                                                                                                                                                                                                                                                                                                                                                                                                                                                                                                                                                                                                                                                                                                                                                                                                                                                                                                                                                                                                                                                                                                                                                                                                                                                                                                                                                                                                                                                                                 | 140 bar                              |
| Connection                                                                                                                                                                                                                                                                                                                                                                                                                                                                                                                                                                                                                                                                                                                                                                                                                                                                                                                                                                                                                                                                                                                                                                                                                                                                                                                                                                                                                                                                                                                                                                                                                                                                                                                                                                                                                                                                                                                                                                                                                                                                                                                     | G1/4-E                               |
| Electrical connection                                                                                                                                                                                                                                                                                                                                                                                                                                                                                                                                                                                                                                                                                                                                                                                                                                                                                                                                                                                                                                                                                                                                                                                                                                                                                                                                                                                                                                                                                                                                                                                                                                                                                                                                                                                                                                                                                                                                                                                                                                                                                                          | M12x1 4-pole                         |
| IP class                                                                                                                                                                                                                                                                                                                                                                                                                                                                                                                                                                                                                                                                                                                                                                                                                                                                                                                                                                                                                                                                                                                                                                                                                                                                                                                                                                                                                                                                                                                                                                                                                                                                                                                                                                                                                                                                                                                                                                                                                                                                                                                       | IP67                                 |
| Long term stability                                                                                                                                                                                                                                                                                                                                                                                                                                                                                                                                                                                                                                                                                                                                                                                                                                                                                                                                                                                                                                                                                                                                                                                                                                                                                                                                                                                                                                                                                                                                                                                                                                                                                                                                                                                                                                                                                                                                                                                                                                                                                                            | ±0.3% FS p.a.                        |
| Material of body                                                                                                                                                                                                                                                                                                                                                                                                                                                                                                                                                                                                                                                                                                                                                                                                                                                                                                                                                                                                                                                                                                                                                                                                                                                                                                                                                                                                                                                                                                                                                                                                                                                                                                                                                                                                                                                                                                                                                                                                                                                                                                               | Stainless steel 1.4305               |
| Material of wetted parts                                                                                                                                                                                                                                                                                                                                                                                                                                                                                                                                                                                                                                                                                                                                                                                                                                                                                                                                                                                                                                                                                                                                                                                                                                                                                                                                                                                                                                                                                                                                                                                                                                                                                                                                                                                                                                                                                                                                                                                                                                                                                                       | Stainless steel 1.4305, Ceramic, NBR |
| Mechanical life expectancy                                                                                                                                                                                                                                                                                                                                                                                                                                                                                                                                                                                                                                                                                                                                                                                                                                                                                                                                                                                                                                                                                                                                                                                                                                                                                                                                                                                                                                                                                                                                                                                                                                                                                                                                                                                                                                                                                                                                                                                                                                                                                                     | 5 million cycles                     |
| Overpressure protection                                                                                                                                                                                                                                                                                                                                                                                                                                                                                                                                                                                                                                                                                                                                                                                                                                                                                                                                                                                                                                                                                                                                                                                                                                                                                                                                                                                                                                                                                                                                                                                                                                                                                                                                                                                                                                                                                                                                                                                                                                                                                                        | 100 bar                              |
| Pressure range max                                                                                                                                                                                                                                                                                                                                                                                                                                                                                                                                                                                                                                                                                                                                                                                                                                                                                                                                                                                                                                                                                                                                                                                                                                                                                                                                                                                                                                                                                                                                                                                                                                                                                                                                                                                                                                                                                                                                                                                                                                                                                                             | 40 bar                               |
| Trees and the second se |                                      |
| Pressure range min                                                                                                                                                                                                                                                                                                                                                                                                                                                                                                                                                                                                                                                                                                                                                                                                                                                                                                                                                                                                                                                                                                                                                                                                                                                                                                                                                                                                                                                                                                                                                                                                                                                                                                                                                                                                                                                                                                                                                                                                                                                                                                             | 0 bar                                |